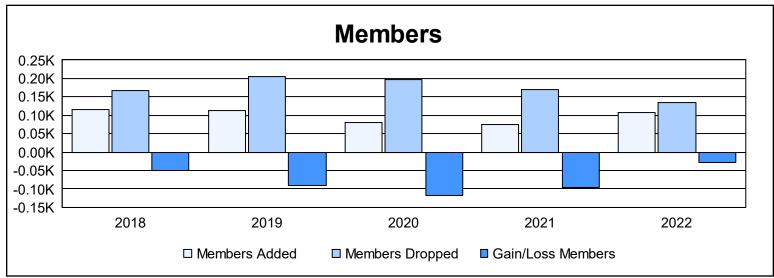

District 332 E As of June 2022 Cumulative

| Year      | New<br>Clubs | Dropped<br>Clubs | Gain/<br>Loss<br>Clubs | New<br>Members | Charter<br>Members | Reinstate<br>Members | Transfer<br>Members | Total<br>Member<br>Added | Total<br>Members<br>Dropped | Gain/<br>Loss<br>Members |
|-----------|--------------|------------------|------------------------|----------------|--------------------|----------------------|---------------------|--------------------------|-----------------------------|--------------------------|
| 2017-2018 | 0            | 0                | 0                      | 114            | 0                  | 1                    | 1                   | 116                      | 166                         | -50                      |
| 2018-2019 | 0            | 1                | -1                     | 107            | 0                  | 2                    | 5                   | 114                      | 205                         | -91                      |
| 2019-2020 | 0            | 0                | 0                      | 75             | 0                  | 4                    | 2                   | 81                       | 198                         | -117                     |
| 2020-2021 | 0            | 3                | -3                     | 73             | 0                  | 2                    | 1                   | 76                       | 171                         | -95                      |
| 2021-2022 | 0            | 1                | -1                     | 98             | 0                  | 5                    | 4                   | 107                      | 134                         | -27                      |
| Average   | 0            | 1                | -1                     | 93             | 0                  | 3                    | 3                   | 99                       | 175                         | -76                      |