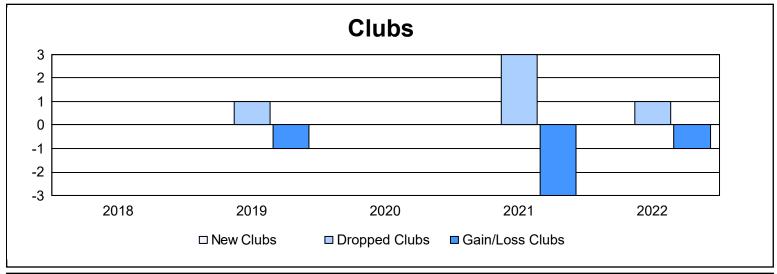

District 332 E As of June 2022 Cumulative

| Year      | New<br>Clubs | Dropped<br>Clubs | Gain/<br>Loss<br>Clubs | New<br>Members | Charter<br>Members | Reinstate<br>Members | Transfer<br>Members | Total<br>Member<br>Added | Total<br>Members<br>Dropped | Gain/<br>Loss<br>Members |
|-----------|--------------|------------------|------------------------|----------------|--------------------|----------------------|---------------------|--------------------------|-----------------------------|--------------------------|
| 2017-2018 | 0            | 0                | 0                      | 114            | 0                  | 1                    | 1                   | 116                      | 166                         | -50                      |
| 2018-2019 | 0            | 1                | -1                     | 107            | 0                  | 2                    | 5                   | 114                      | 205                         | -91                      |
| 2019-2020 | 0            | 0                | 0                      | 75             | 0                  | 4                    | 2                   | 81                       | 198                         | -117                     |
| 2020-2021 | 0            | 3                | -3                     | 73             | 0                  | 2                    | 1                   | 76                       | 171                         | -95                      |
| 2021-2022 | 0            | 1                | -1                     | 98             | 0                  | 5                    | 4                   | 107                      | 134                         | -27                      |
| Average   | 0            | 1                | -1                     | 93             | 0                  | 3                    | 3                   | 99                       | 175                         | -76                      |